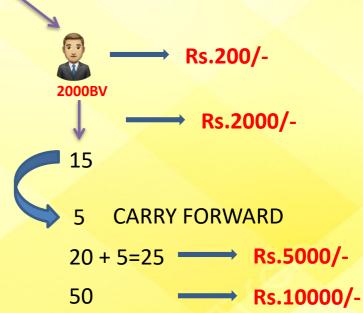

## DIECT REFFERAL BONOUS

1 REFFERAL OF 2000 BV = Rs100/-

YOU GET 10% OF BUSINESS VOLUME FROME YOUR REFFERAL TEAM

EXAMPLE :- 5X2000 = 10000BV. 5% OF 100000 YOU GET Rs. 500/-

FIRST PAYOUT WILL 2:1 = 200/- RATIO

AFTER THAT IT WILL 1:1 =200/-

1 SALE IN ORG-1 : 1 SALE IN ORG-2 = RS.200/-

FIRST PAYOUT WILL 2:1 = 200/- RATIO

AFTER THAT IT WILL 1:1 =200/-

1 SALE IN ORG-1 : 1 SALE IN ORG-2 = RS.200/-

FIRST PAYOUT WILL 2:1 = 200/- RATIO

AFTER THAT IT WILL 1:1 =200/-

1 SALE IN ORG-1 : 1 SALE IN ORG-2 = RS.200/-

FROM UNLIMITED DEFTH

FIRST PAYOUT WILL 2:1 = 200/- RATIO

AFTER THAT IT WILL 1:1 =200/-

1 SALE IN ORG-1 : 1 SALE IN ORG-2 = RS.200/-

FROM UNLIMITED DEFTH

EXTRA SALE WILL CARRY FORWARD

CAPPING -

50

ORG-2

1 SALE IN ORG-1: 1 SALE IN ORG-2 = RS.200/-

FROM UNLIMITED DEFTH

EXTRA SALE WILL CARRY FORWARD

TWO CLOSING PER DAY 1<sup>ST</sup> 12:00 AM → Rs.10000/-

2<sup>ND</sup> 12:00 PM → Rs.10000/-

MAXIMUM EARNING Rs.10000/- IN PER CLOSING

DAILY CAPPING :- Rs.20000/-