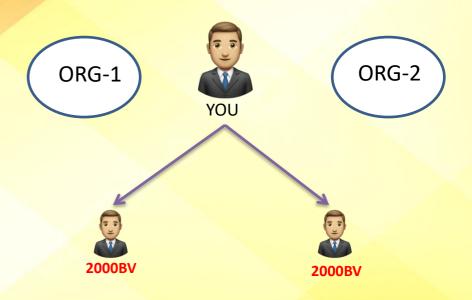

## DIECT REFFERAL BONOUS

1 REFFERAL OF 2000 BV = Rs100/-

YOU GET 10% OF BUSINESS VOLUME FROME YOUR REFFERAL TEAM

EXAMPLE :- 5X2000 = 10000BV. 5% OF 100000 YOU GET Rs. 500/-

FIRST PAYOUT WILL 2:1 = 200/- RATIO

AFTER THAT IT WILL 1:1 =200/-

1 SALE IN ORG-1 : 1 SALE IN ORG-2 = RS.200/-

FIRST PAYOUT WILL 2:1 = 200/- RATIO

AFTER THAT IT WILL 1:1 =200/-

1 SALE IN ORG-1 : 1 SALE IN ORG-2 = RS.200/-

FIRST PAYOUT WILL 2:1 = 200/- RATIO

AFTER THAT IT WILL 1:1 =200/-

1 SALE IN ORG-1 : 1 SALE IN ORG-2 = RS.200/-

FROM UNLIMITED DEFTH

FIRST PAYOUT WILL 2:1 = 200/- RATIO

AFTER THAT IT WILL 1:1 =200/-

1 SALE IN ORG-1 : 1 SALE IN ORG-2 = RS.200/-

FROM UNLIMITED DEFTH

EXTRA SALE WILL CARRY FORWARD

CAPPING -

50

ORG-2

1 SALE IN ORG-1: 1 SALE IN ORG-2 = RS.200/-

FROM UNLIMITED DEFTH

EXTRA SALE WILL CARRY FORWARD