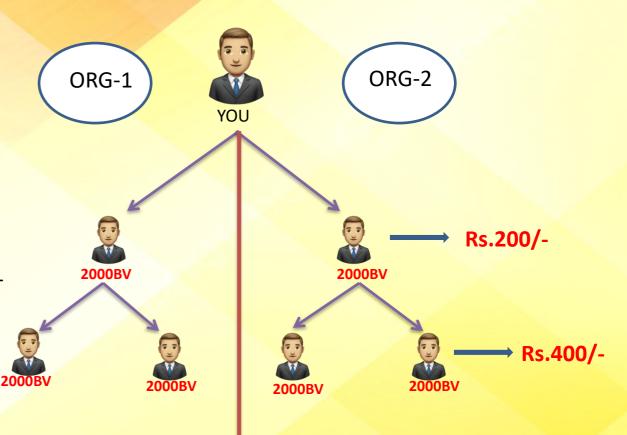

AFTER THAT IT WILL 1:1 =200/-

1 SALE IN ORG-1 : 1 SALE IN ORG-2 = RS.200/-

FIRST PAYOUT WILL 2:1 = 200/- RATIO

AFTER THAT IT WILL 1:1 =200/-

1 SALE IN ORG-1 : 1 SALE IN ORG-2 = RS.200/-

FIRST PAYOUT WILL 2:1 = 200/- RATIO

AFTER THAT IT WILL 1:1 =200/-

1 SALE IN ORG-1 : 1 SALE IN ORG-2 = RS.200/-

FROM UNLIMITED DEFTH

FIRST PAYOUT WILL 2:1 = 200/- RATIO

AFTER THAT IT WILL 1:1 =200/-

1 SALE IN ORG-1 : 1 SALE IN ORG-2 = RS.200/-