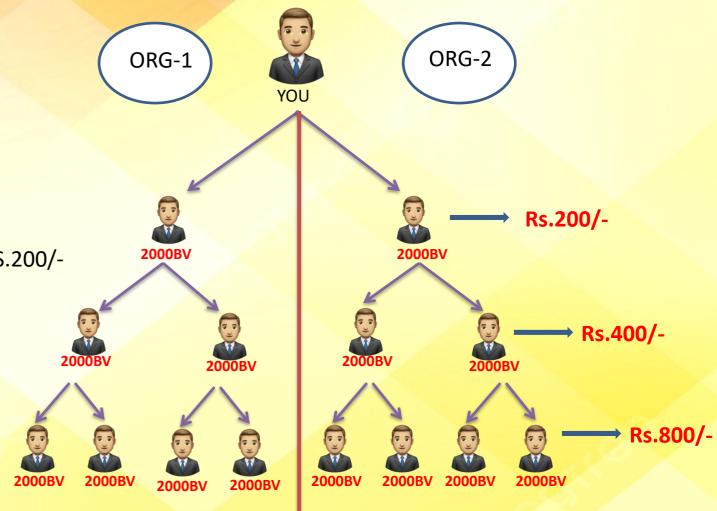

AFTER THAT IT WILL 1:1 =200/-

1 SALE IN ORG-1 : 1 SALE IN ORG-2 = RS.200/-

FROM UNLIMITED DEFTH

FIRST PAYOUT WILL 2:1 = 200/- RATIO

AFTER THAT IT WILL 1:1 =200/-

1 SALE IN ORG-1 : 1 SALE IN ORG-2 = RS.200/-

FROM UNLIMITED DEFTH

EXTRA SALE WILL CARRY FORWARD

CAPPING -

50

ORG-2

1 SALE IN ORG-1: 1 SALE IN ORG-2 = RS.200/-

FROM UNLIMITED DEFTH

EXTRA SALE WILL CARRY FORWARD