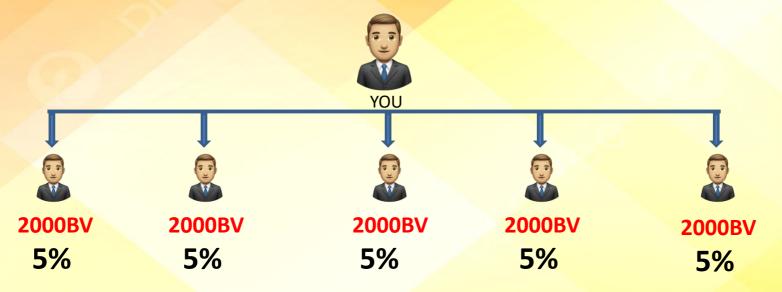

## DIECT REFFERAL BONOUS

1 REFFERAL OF 2000 BV = Rs100/-

YOU GET 10% OF BUSINESS VOLUME FROME YOUR REFFERAL TEAM

EXAMPLE :- 5X2000 = 10000BV. 5% OF 100000 YOU GET Rs. 500/-

FIRST PAYOUT WILL 2:1 = 200/- RATIO