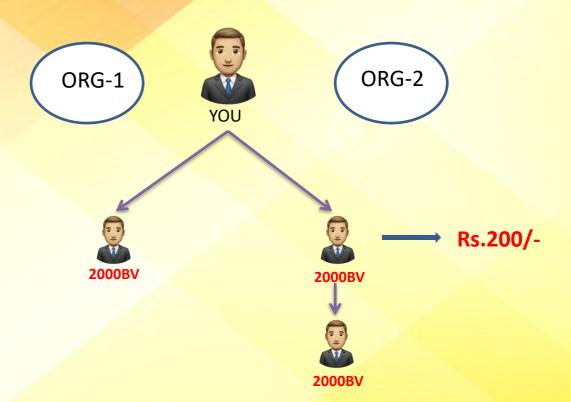

## DIECT REFFERAL BONOUS

1 REFFERAL OF 2000 BV = Rs100/-

YOU GET 10% OF BUSINESS VOLUME FROME YOUR REFFERAL TEAM

EXAMPLE :- 5X2000 = 10000BV. 5% OF 100000 YOU GET Rs. 500/-

FIRST PAYOUT WILL 2:1 = 200/- RATIO

AFTER THAT IT WILL 1:1 =200/-

1 SALE IN ORG-1 : 1 SALE IN ORG-2 = RS.200/-

FIRST PAYOUT WILL 2:1 = 200/- RATIO

AFTER THAT IT WILL 1:1 =200/-

1 SALE IN ORG-1 : 1 SALE IN ORG-2 = RS.200/-

FIRST PAYOUT WILL 2:1 = 200/- RATIO